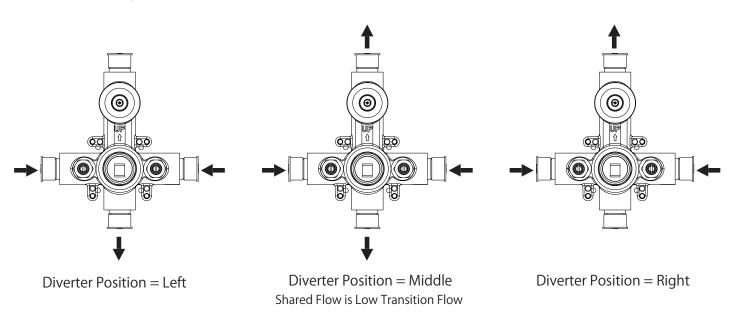

tical Dimensions in mm [Inches]

www.isenbergfaucets.com







UPC

## PBV1005A | Pressure Balance Valve With Integrated 2-Way Diverter Page 1 of 2



SPECIFICATIONS:

- Lift Handle to control volume. Turn left for hot, right for cold.
- Knob controls 2-way water diversion shared output.
- Pressure Balance Valve Flow Rate 5.5 GPM @ 60 PSI

#### FAST SHIP FINISHES :

Chrome - PBV1005ACP / Brushed Nickel - PBV1005ABN /

#### STANDARDS:

• ASME A112.18.1 / CSA B125.1

#### WARRANTY:

• Limited lifetime warranty to the original consumer purchaser against finish and workmanship

Legislation Compliance





ZeroDrip Technology

**Technical Diagram** 





117 [4.60]















UPC

## PBV1005A | Pressure Balance Valve With Integrated 2-Way Diverter Page 2 of 2

### Water Diversion Diagram