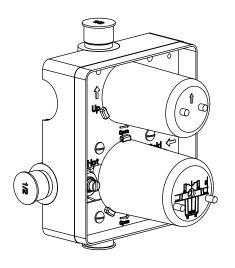

## PBV1005A | Pressure Balance Valve With Integrated 2-Way Diverter Page 1 of 2

SPECIFICATIONS:

- Lift Handle to control volume. Turn left for hot, right for cold.
- Knob controls 2-way water diversion shared output.
- Pressure Balance Valve Flow Rate 5.5 GPM @ 60 PSI

## PBV1005A | Pressure Balance Valve With Integrated 2-Way Diverter Page 2 of 2