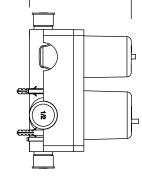

## PBV1005A | Pressure Balance Valve With Integrated 2-Way Diverter Page 1 of 2

SPECIFICATIONS:

- Lift Handle to control volume. Turn left for hot, right for cold.
- Knob controls 2-way water diversion shared output.
- Pressure Balance Valve Flow Rate 5.5 GPM @ 60 PSI

## PBV1005A | Pressure Balance Valve With Integrated 2-Way Diverter Page 2 of 2