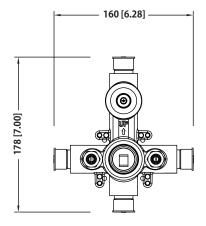

# UF.2100 | Tub / Shower Trim Set With Pressure Balance Valve & 2-Way Diverter with Integrated Volume Control

Critical Dimensions in mm [Inches]

www.isenbergfaucets.com

UPC

## PBV1005A | Pressure Balance Valve With Integrated 2-Way Diverter Page 1 of 2

SPECIFICATIONS:

- Lift Handle to control volume. Turn left for hot, right for cold.
- Knob controls 2-way water diversion shared output.
- Pressure Balance Valve Flow Rate 5.5 GPM @ 60 PSI