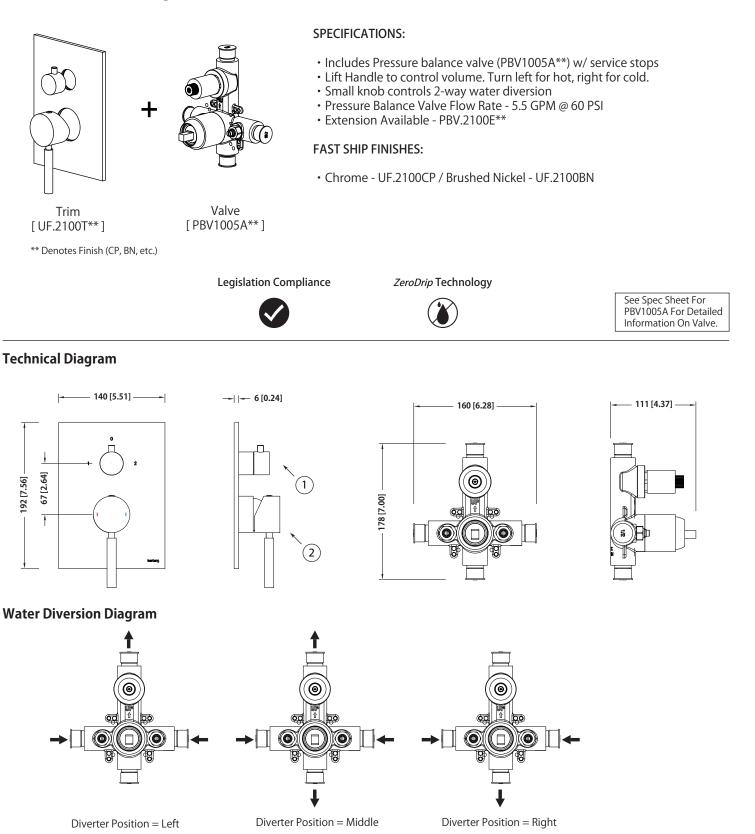

# UF.2100 | Tub / Shower Trim Set With Pressure Balance Valve & 2-Way Diverter with Integrated Volume Control

Critical Dimensions in mm [Inches]

www.isenbergfaucets.com

UPC

## PBV1005A | Pressure Balance Valve With Integrated 2-Way Diverter Page 1 of 2

SPECIFICATIONS:

- Lift Handle to control volume. Turn left for hot, right for cold.
- Knob controls 2-way water diversion shared output.
- Pressure Balance Valve Flow Rate 5.5 GPM @ 60 PSI

#### FAST SHIP FINISHES :

Chrome - PBV1005ACP / Brushed Nickel - PBV1005ABN /

#### STANDARDS:

• ASME A112.18.1 / CSA B125.1

#### WARRANTY:

• Limited lifetime warranty to the original consumer purchaser against finish and workmanship

Legislation Compliance

ZeroDrip Technology

**Technical Diagram** 

117 [4.60]

UPC

### Water Diversion Diagram