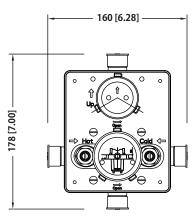

# UF.2100 | Tub / Shower Trim Set With Pressure Balance Valve & 2-Way Diverter with Integrated Volume Control

Critical Dimensions in mm [Inches]

www.isenbergfaucets.com

UPC

## PBV1005A | Pressure Balance Valve With Integrated 2-Way Diverter Page 2 of 2